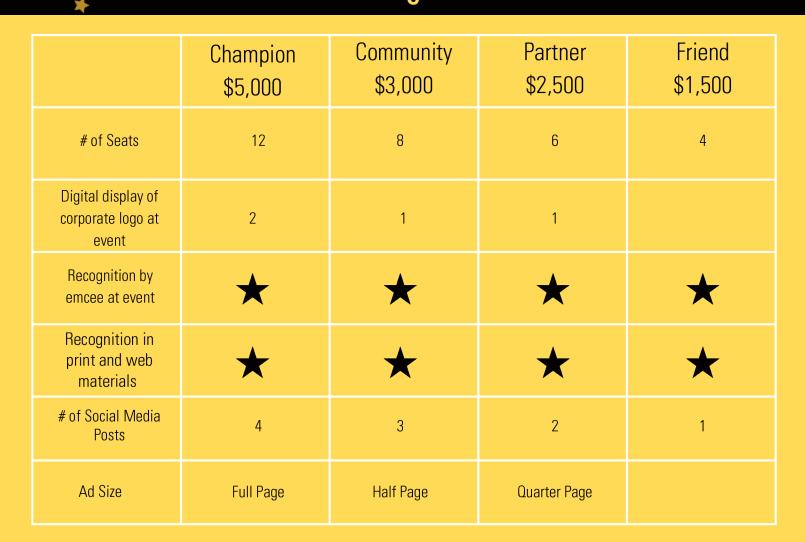

#### **Other Opportunities:**

Presenting Sponsor: \$10,000 (One Available)

AV Sponsor: \$7,500 (One Available)

Table for 8: \$1,000 Individual Ticket: \$125

### **Program Ads:**

Full Page Ad: \$300 Half Page Ad: \$150 Quarter Page Ad: \$75

#### Ad Specifications:

Full Page - 4" by 7" portrait
Half Page - 4" by 3.5" landscape
Quarter Page - 2" by 1.75" landscape

All ads are black and white. Please send high-resolution artwork as a PDF, EPS or JPG file.